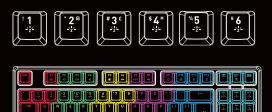

# **RGB ILLUMINATION**

Press FN + INS to start a cycle of shifting backlight colors.

Press FN + HOME repeatedly to switch between 7 different background colors.

Press FN + PGUP for LED illumination in 6 color zones. To set the color of each zone, press FN + PGUP again. When the NUM, CAPS and SCROLL lights in the upper right corner blink, press FN + the numbers 1–6 repeatedly to adjust the colors. When you're done, press FN + PGUP again.