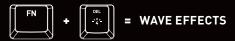

Press FN + DEL repeatedly to switch between two different wave effects.

Press FN + END once to start the 7-color breathing effect cycle, and twice to lock the breathing effect at the current color.

Press FN + PGDN to start a multi-color typing effect. (Visible when typing.)