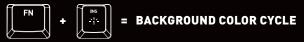

# **RGB ILLUMINATION**

Press FN + INS to start a cycle of shifting backlight colors.

Press FN + HOME repeatedly to switch between 7 different background colors.

Press FN + PGUP for LED illumination in 6 color zones. To set the color of each zone, press FN + PGUP again. When the NUM, CAPS and SCROLL lights in the upper right corner blink, press FN + the numbers 1–6 repeatedly to adjust the colors. When you're done, press FN + PGUP again.